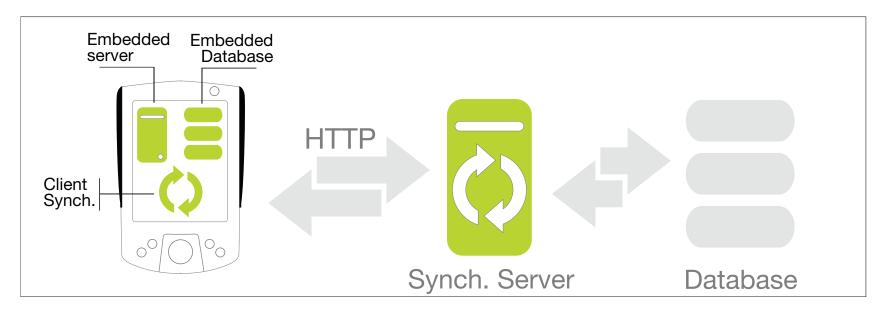

## Architecture examples

#### Inside components.

- Embedded server.
- Embedded Database.
- API for web GUI generation.
- Multi data and multi protocol synchronization engine.
  - API for remote administration of the applications.