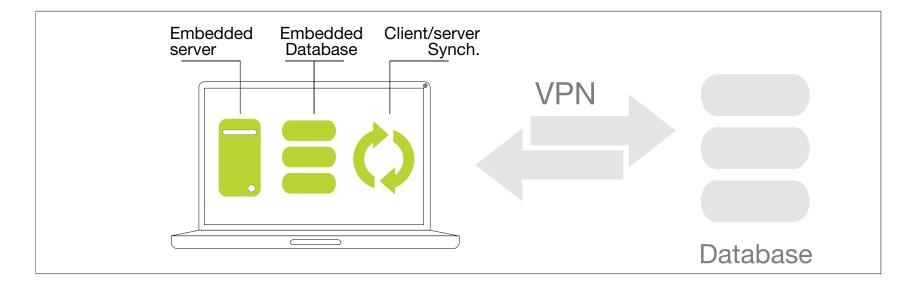

## Architecture examples

#### Inside components.

- Embedded server.
- Embedded Database.
- API for web GUI generation.
- Multi data and multi protocol synchronization engine.
  - API for remote administration of the applications.