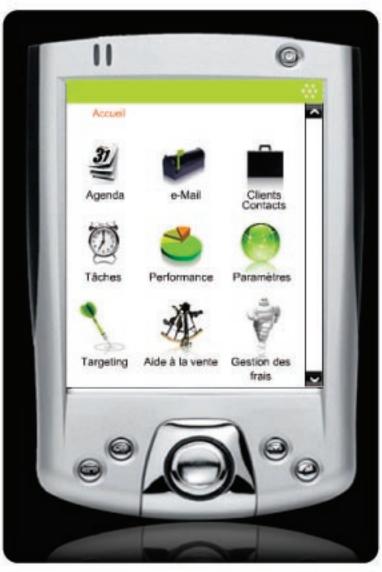

#### Application examples

Industrial maintenance application.

Complete CRM application including reporting, calendar, tasks and clients/contacts management.