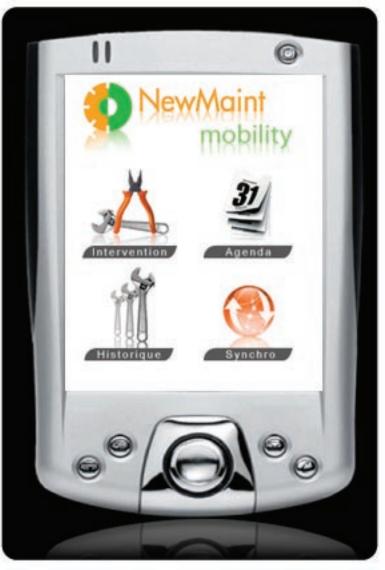

#### Application examples

Industrial maintenance application.

Complete CRM application including reporting, calendar, tasks and clients/contacts management.